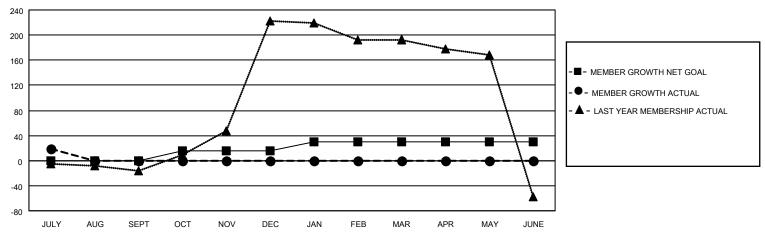

## MONTHLY MEMBERSHIP PROGRESS REPORT

LOCATION INDIA District 3231A1 Results as of: 7/31/2021

| Clubs         |               |             |               | Members               |                        |                         |                                                    |  |
|---------------|---------------|-------------|---------------|-----------------------|------------------------|-------------------------|----------------------------------------------------|--|
|               | RESULTS FOR   | R 2021-2022 |               | RESULTS FOR 2021-2022 |                        |                         |                                                    |  |
| QUARTER       | NEW CLUB GOAL | NEW CLUBS   | DROPPED CLUBS | QUARTER MEME          | BER GROWTH NET<br>GOAL | MEMBER GROWTH<br>ACTUAL | DROPPED<br>MEMBERS ACTUAL<br>(including transfers) |  |
| JULY/AUG/SEPT | 0             | 0           | 0             | JULY/AUG/SEPT         | 0                      | 24                      | 3                                                  |  |
| OCT/NOV/DEC   | 1             | 0           | 0             | OCT/NOV/DEC           | 15                     | 0                       | 0                                                  |  |
| JAN/FEB/MAR   | 1             | 0           | 0             | JAN/FEB/MAR           | 15                     | 0                       | 0                                                  |  |
| APR/MAY/JUNE  | 0             | 0           | 0             | APR/MAY/JUNE          | 0                      | 0                       | 0                                                  |  |

## GOALS AND ACTUAL MEMBERS CUMULATIVE

| DROPPED CLUBS: 0 |   | 8 CLUBS OF 70 ADDED 1 OR MORE | GENDER DISTRIBUTION       |              |     |
|------------------|---|-------------------------------|---------------------------|--------------|-----|
|                  |   | NEW MEMBERS                   | MALE                      | 947 (60.55%) |     |
|                  |   | 1                             | FEMALE                    | 617 (39.45%) |     |
| DROPPED MEMBERS  |   |                               |                           |              |     |
| DECEASED         | 0 | CLICK HERE FOR CUMULATIVE     | TOTAL FAMILY UNIT MEMBERS |              | 691 |
| CLUB CANCELLED   | 0 | MEMBERSHIP DATA               |                           |              | 070 |
| OTHER            | 3 |                               |                           |              | 376 |
| TOTAL            | 3 |                               | 1000                      |              |     |