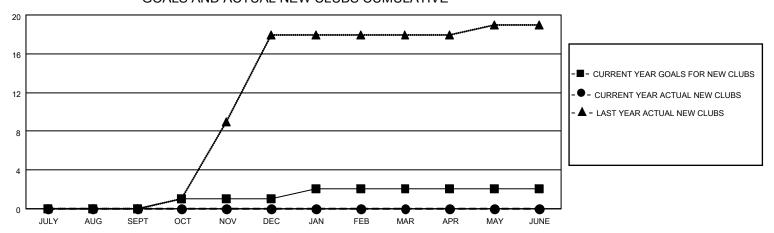

## MONTHLY MEMBERSHIP PROGRESS REPORT

LOCATION INDIA District 3231A1 Results as of: 7/31/2021

| Clubs         |               |             |               | Members               |                        |                         |                                                    |  |
|---------------|---------------|-------------|---------------|-----------------------|------------------------|-------------------------|----------------------------------------------------|--|
|               | RESULTS FOR   | R 2021-2022 |               | RESULTS FOR 2021-2022 |                        |                         |                                                    |  |
| QUARTER       | NEW CLUB GOAL | NEW CLUBS   | DROPPED CLUBS | QUARTER MEME          | BER GROWTH NET<br>GOAL | MEMBER GROWTH<br>ACTUAL | DROPPED<br>MEMBERS ACTUAL<br>(including transfers) |  |
| JULY/AUG/SEPT | 0             | 0           | 0             | JULY/AUG/SEPT         | 0                      | 24                      | 3                                                  |  |
| OCT/NOV/DEC   | 1             | 0           | 0             | OCT/NOV/DEC           | 15                     | 0                       | 0                                                  |  |
| JAN/FEB/MAR   | 1             | 0           | 0             | JAN/FEB/MAR           | 15                     | 0                       | 0                                                  |  |
| APR/MAY/JUNE  | 0             | 0           | 0             | APR/MAY/JUNE          | 0                      | 0                       | 0                                                  |  |

## GOALS AND ACTUAL NEW CLUBS CUMULATIVE